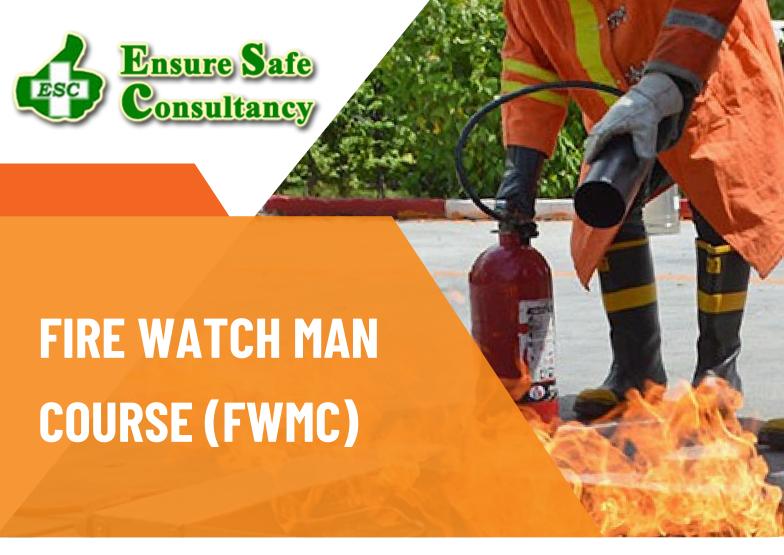

# **FIRE WATCH MAN COURSE** (FWMC)

### **Course Overview**

At the end of the FWMC course, participants will have a good overview on:

- Classes of fires and methods of extinction
- · Uses and methods of fire extinguishers on different fire situations
- Fire safetv and fire prevention program

# **Course Objectives**

- Basic concepts and behaviour of fire
- Types of fire
- Classes of fire on the basis of extinguishing materials
- Fire Prevention
- when a fire break out, will teach precautionary methods
- when you are trapped in a fire situation, will teach what action to taken
- If your clothes catches fire, how to prevent
- Action to take when evacuating from buildings