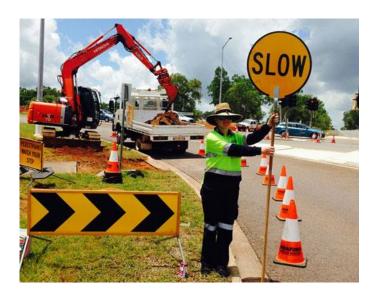

## BASIC TRAFFIC CONTROL COURSE

"NOVEMBER 2022 CLASSES"

**SUNDAY** 

**EVENING** 

(9am-1pm) (6pm-10pm)

6,13,20,27

2,4,6 9,11,13

16,18,20 23,25,27

**DURATION: 4 HOURS** 

**FEE: \$\$ 90** 