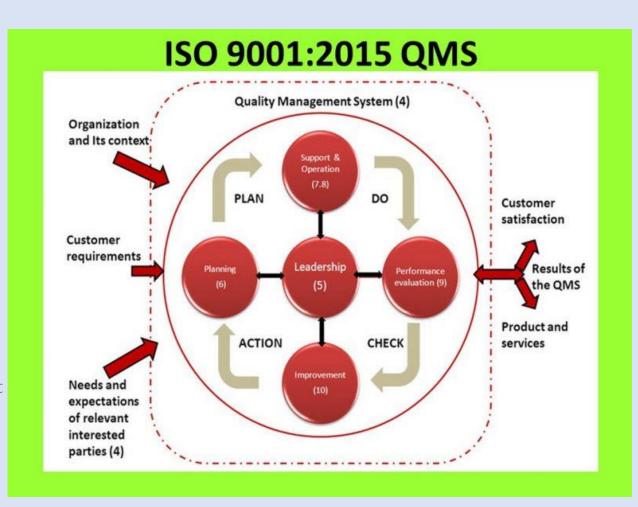

#### What is ISO 9001:2015

ISO 9001:2015 Quality Management System is globally recognized Quality Management Standard and has been implemented world wide. The purpose of ISO 9001;2015 standard to meet the mandatory and regulatory requirements to achieve excellence in their products, customer service and delivery.

ISO 9001:2015 standard will be able to improve the performance of an organization's plant equipment and department.

#### **Benefits of ISO 9001:2015**

- •High cost-efficient
- •High Credibility and competitiveness
- •Less costs and minimized cycle times through effective use of resources
- •Customer satisfaction and improved customer loyalty leading to repeat business
- •Increased revenue and market share obtained through flexible and fast responses to market opportunities
- •Integration and alignment of internal processes which will lead to increased productivity and results
- •Consistency in the delivery of your product or service
- •Improved communication, planning and administration processes