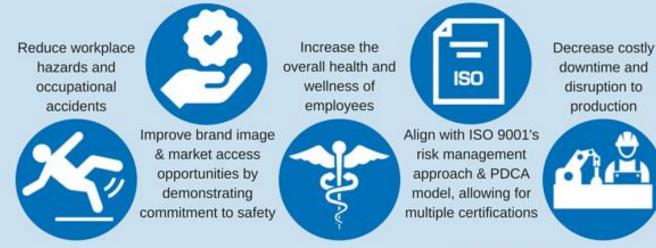

#### Benefits to Certification

By following a systematic standard for your occupational health & safety protection, risks can be identified and eliminated or minimized before they can become hazards.

**GET A QUOTE** 